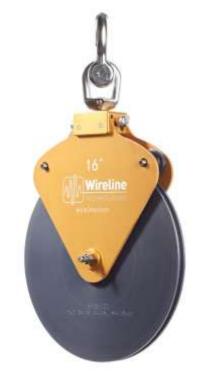

## Slickline & Stuffing Box Sheaves

Our Slickline Sheaves range in wheels sizes from 16" to 30", and can handle a variety of line sizes, while the Flat-pack Sheave is available in either a 25" or 30" wheel.

| 16", 20", 25", & 30" Slickline Sheaves |             |             |             |             |  |  |
|----------------------------------------|-------------|-------------|-------------|-------------|--|--|
| WHEEL SIZE                             | 16          | 20          | 25          | 30          |  |  |
| HEIGHT                                 | 26"         | 30"         | 38"         | 43"         |  |  |
| WEIGHT                                 | 20 lbs.     | 23 lbs.     | 75 lbs.     | 95 lbs.     |  |  |
| CABLE DIAMETER                         | Up to 5/32" | Up to 5/32" | Up to 3/16" | Up to 3/16" |  |  |
| MAXIMUM SWL                            | 6,000       | 6,000       | 10,000      | 10,000      |  |  |
| PROOF TEST LOAD                        | 12,000      | 12,000      | 20,000      | 20,000      |  |  |
| SAFETY FACTOR                          | 4:1         | 4:1         | 4:1         | 4:1         |  |  |