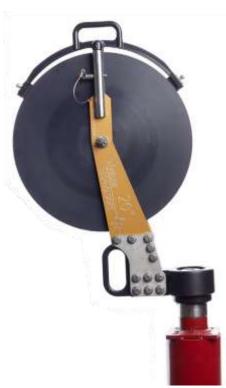

Our Stuffing Box Sheave is available in two wheel sizes, 16" and 20", and can be manufactured with either an aluminum or stainless steel base and frame.

Optional items like our hand guard, line wiper, and floor stand will not only improve the user experience but will greatly increase safety to the operator. Each sheave comes fully certified with 4:1 safety factor and a one-year manufactures guarantee.

| 16" AND 20" STUFFING BOX SHEAVE - ALUM |             |             |            |             |  |  |
|----------------------------------------|-------------|-------------|------------|-------------|--|--|
| WHEEL SIZE                             | 16-Alum     | 20-Alum     | 16-SS      | 20-SS       |  |  |
| HEIGHT                                 | 31"         | 35"         | 31"        | 35"         |  |  |
| WEIGHT                                 | 30 lbs.     | 35 lbs.     | 51 lbs.    | 54 lbs.     |  |  |
| CABLE DIAMETER                         | Up to 5/32" | Up to 5/32" | Up to5/32" | Up to 5/32" |  |  |
| MAXIMUM SWL                            | 6,000       | 6,000       | 9,000      | 9,000       |  |  |
| PROOF TEST LOAD                        | 12,000      | 12,000      | 18,000     | 18,000      |  |  |
| SAFETY FACTOR                          | 4:1         | 4:1         | 4:1        | 4:1         |  |  |